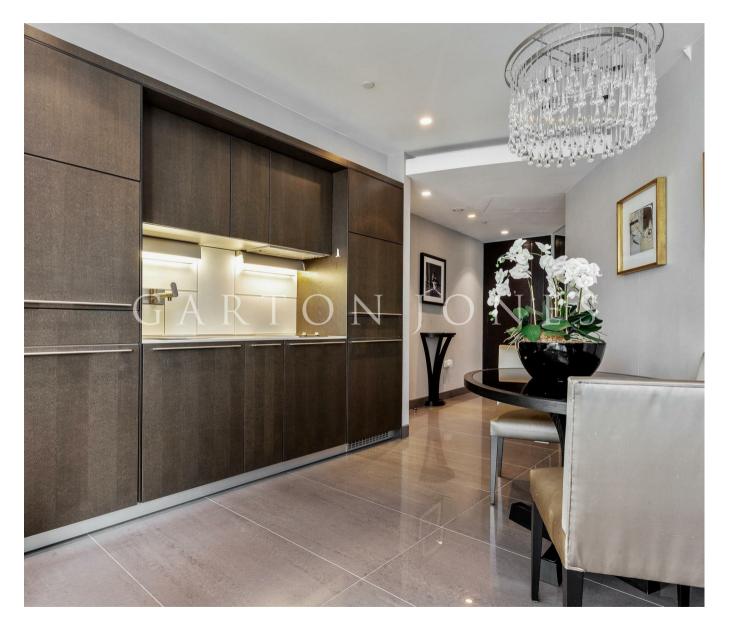

### £600,000 Leasehold

A Manhattan Suite apartment of 496sq.ft (46sq.m) in the highly sought One St George Wharf (The Tower). This beautifully finished property further benefits from a luxury shower room, a large open plan reception room and full-width floor to ceiling windows. There is a smart fitted kitchen with Miele integrated appliances including a wine cooler and coffee machine, comfort cooling, an Opus comfort control system, porcelain tiled flooring throughout with underfloor heating. Residents will have the use of a 24-hour concierge and health spa with gym, an infinity swimming pool, steam room, sauna, and treatment rooms. There is also a business lounge, cinema screening room and private dining/conference room with re-heat kitchen facility. Vauxhall Station is moments away offering the Victoria Line underground service, overground railways and bus station allowing for very easy access across London.

Leasehold: 976 Years Remaining Service Charge: Approx. £6,100 per annum Ground Rent: £500 per annum Lambeth Council Tax Band F

- · EWS1 Compliant
- · 496sq.ft (46sq.m)
- · Manhattan Suite Apartment
- Open Plan Reception with Smart Integrated Kitchen
- · Comfort Cooling
- · 24 Hour Concierge
- · Residents Gym
- Infinity Swimming Pool Overlooking River Thames
- · Sauna & Treatment Rooms
- · Moments from Vauxhall Station