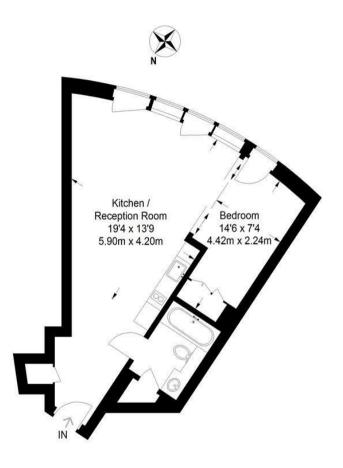

#### The Tower

Approximate Gross Internal Area 496 sq ft / 46.1 sq m

Not to scale, for guidance only and must not be relied upon as a statement of fact.

All measurements and areas are approximate only and have been prepared in accordance with the current edition of the RICS Code of Measuring Practice.