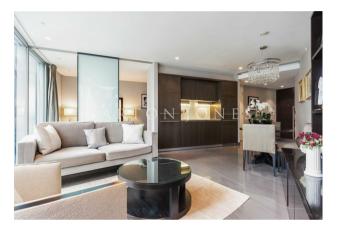

### £600,000 Leasehold

A Manhattan Suite apartment of 496sq.ft (46sq.m) in the highly sought One St George Wharf (The Tower). This beautifully finished property further benefits from a luxury shower room, a large open plan reception room and full-width floor to ceiling windows. There is a smart fitted kitchen with Miele integrated appliances including a wine cooler and coffee machine, comfort cooling, an Opus comfort control system, porcelain tiled flooring throughout with underfloor heating. Residents will have the use of a 24-hour concierge and health spa with gym, an infinity swimming pool, steam room, sauna, and treatment rooms. There is also a business lounge, cinema screening room and private dining/conference room with re-heat kitchen facility. Vauxhall Station is moments away offering the Victoria Line underground service, overground railways and bus station allowing for very easy access across London.

Leasehold: 976 Years Remaining Service Charge: Approx. £6,100 per annum Ground Rent: £500 per annum Lambeth Council Tax Band F

- · EWS1 Compliant
- · 496sq.ft (46sq.m)
- · Manhattan Suite Apartment
- Open Plan Reception with Smart Integrated Kitchen
- · Comfort Cooling
- · 24 Hour Concierge
- · Residents Gym
- Infinity Swimming Pool Overlooking River Thames
- · Sauna & Treatment Rooms
- · Moments from Vauxhall Station