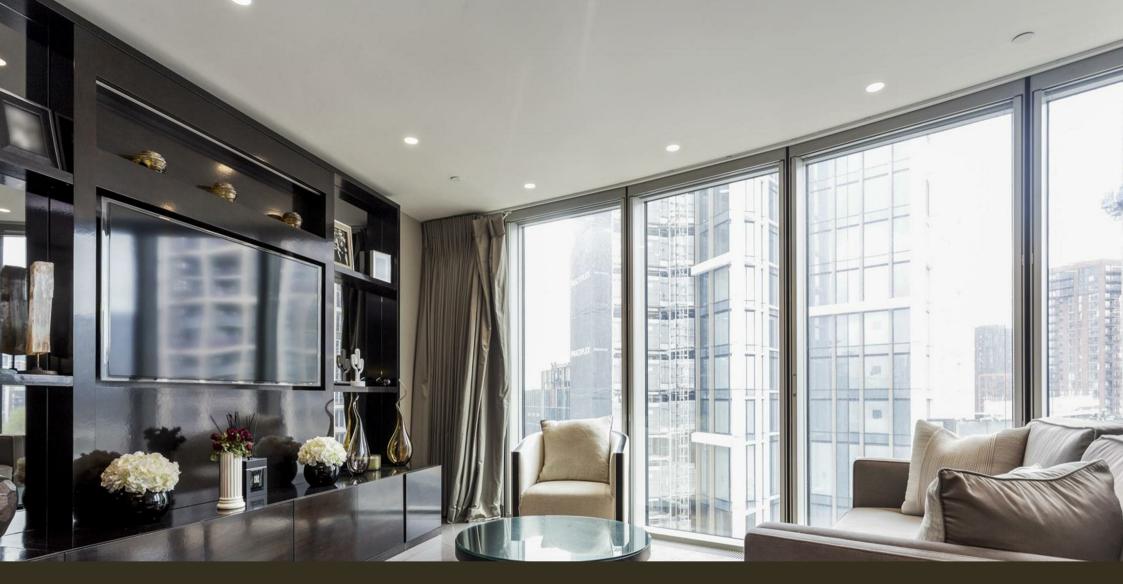

### £600,000 Leasehold

A Manhattan Suite apartment of 496sq.ft (46sq.m) in the highly sought One St George Wharf (The Tower). This beautifully finished property further benefits from a luxury shower room, a large open plan reception room and full-width floor to ceiling windows. There is a smart fitted kitchen with Miele integrated appliances including a wine cooler and coffee machine, comfort cooling, an Opus comfort control system, porcelain tiled flooring throughout with underfloor heating. Residents will have the use of a 24-hour concierge and health spa with gym, an infinity swimming pool, steam room, sauna, and treatment rooms. There is also a business lounge, cinema screening room and private dining/conference room with re-heat kitchen facility. Vauxhall Station is moments away offering the Victoria Line underground service, overground railways and bus station allowing for very easy access across London.

Leasehold: 976 Years Remaining Service Charge: Approx. £6,100 per annum Ground Rent: £500 per annum Lambeth Council Tax Band F

- · EWS1 Compliant
- · 496sq.ft (46sq.m)
- · Manhattan Suite Apartment
- Open Plan Reception with Smart Integrated Kitchen
- · Comfort Cooling
- · 24 Hour Concierge
- · Residents Gym
- Infinity Swimming Pool Overlooking River Thames
- · Sauna & Treatment Rooms
- · Moments from Vauxhall Station