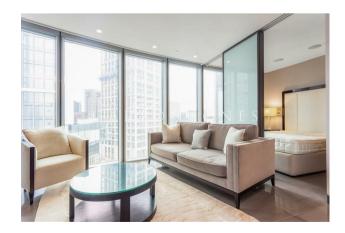

### £600,000 Leasehold

A Manhattan Suite apartment of 496sq.ft (46sq.m) in the highly sought One St George Wharf (The Tower). This beautifully finished property further benefits from a luxury shower room, a large open plan reception room and full-width floor to ceiling windows. There is a smart fitted kitchen with Miele integrated appliances including a wine cooler and coffee machine, comfort cooling, an Opus comfort control system, porcelain tiled flooring throughout with underfloor heating. Residents will have the use of a 24-hour concierge and health spa with gym, an infinity swimming pool, steam room, sauna, and treatment rooms. There is also a business lounge, cinema screening room and private dining/conference room with re-heat kitchen facility. Vauxhall Station is moments away offering the Victoria Line underground service, overground railways and bus station allowing for very easy access across London.

Leasehold: 976 Years Remaining Service Charge: Approx. £6,100 per annum Ground Rent: £500 per annum Lambeth Council Tax Band F

- · EWS1 Compliant
- · 496sq.ft (46sq.m)
- · Manhattan Suite Apartment
- Open Plan Reception with Smart Integrated Kitchen
- · Comfort Cooling
- · 24 Hour Concierge
- · Residents Gym
- Infinity Swimming Pool Overlooking River Thames
- · Sauna & Treatment Rooms
- · Moments from Vauxhall Station