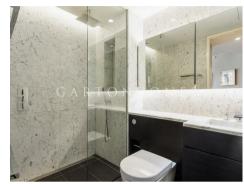

### £600,000 Leasehold

A Manhattan Suite apartment of 496sq.ft (46sq.m) in the highly sought One St George Wharf (The Tower). This beautifully finished property further benefits from a luxury shower room, a large open plan reception room and full-width floor to ceiling windows. There is a smart fitted kitchen with Miele integrated appliances including a wine cooler and coffee machine, comfort cooling, an Opus comfort control system, porcelain tiled flooring throughout with underfloor heating. Residents will have the use of a 24-hour concierge and health spa with gym, an infinity swimming pool, steam room, sauna, and treatment rooms. There is also a business lounge, cinema screening room and private dining/conference room with re-heat kitchen facility. Vauxhall Station is moments away offering the Victoria Line underground service, overground railways and bus station allowing for very easy access across London.